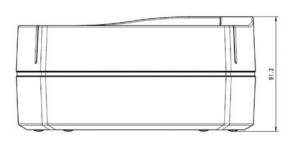

• Including libraries and services with demo applications

• Windows© 7, XP (32/64 bit)

**Technical Data** 

• Size: 91 x 191 x 234 mm • IP rate: IP54 from top side

• PC Interface: USB 2.0

Additional interfaces: One USB 2.0 downstream ports
 Power supply External power supply 5V