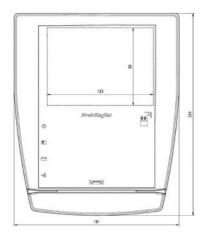

## PKT 4000 Technical Data

**Imaging** 

Active scan area: 90 x 123 mm
Illumination: red LED 63onm
Image format: JPG (others on request)
Resolution: 844 x 640 pixel

**Bar Codes** 

• 2D: PDF 417, DataMatrix, QR-Codes, Aztec

• Including libraries and services with demo applications

• Windows© 7, XP (32/64 bit)

**Technical Data** 

• Size: 91 x 191 x 234 mm • IP rate: IP54 from top side

• PC Interface: USB 2.0

Additional interfaces: One USB 2.0 downstream ports
 Power supply External power supply 5V