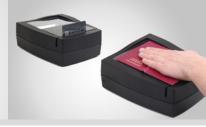

## **Description**

This document reader is the ideal solution to read multiple documents quickly and easily. Up to three independent readers provide the user with support for fast data entry. The scanner for reading ID and travel documents, capture images and read 1D or 2D barcodes. The bidirectional magnetic card reader for reading credit cards and customer or service cards. The optional RFID reader can read ePassports according to ICAO.

The PKT 4000 is the ideal solution in all situations in which fast recording of ID documents and credit card documentation is required. Example applications are airline check-in, car rental, rental of valuable items, hotel, banking and mobile operators.

### **Features**

- 3-track magnetic card reader
- MSR FOID (optional)
- 1D and 2D barcode reader for printed documents and mobile phones
- Reads Passports, ePassports, ID cards, visas
- LED based imaging
- RFID reader (optional)