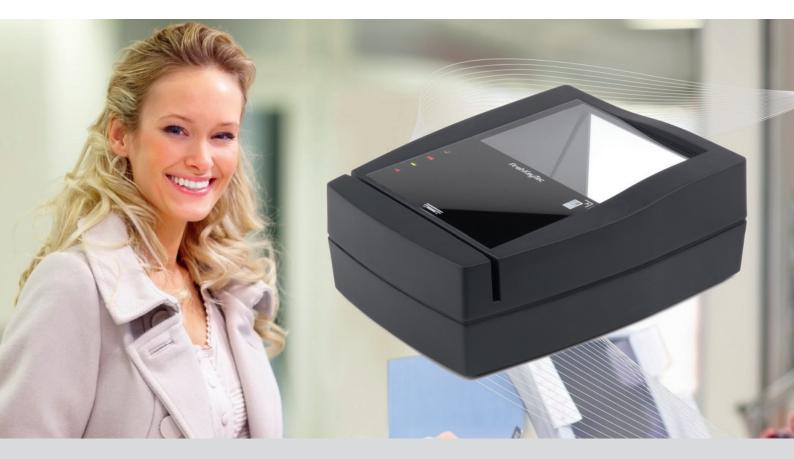

## PKT 4000 Professional Document Reader

## **Description**

This document reader is the ideal solution to read multiple documents quickly and easily. Up to three independent readers provide the user with support for fast data entry. The scanner for reading ID and travel documents, capture images and read 1D or 2D barcodes. The bidirectional magnetic card reader for reading credit cards and customer or service cards. The optional RFID reader can read ePassports according to ICAO.

The PKT 4000 is the ideal solution in all situations in which fast recording of ID documents and credit card documentation is required. Example applications are airline check-in, car rental, rental of valuable items, hotel, banking and mobile operators.